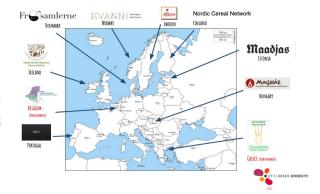

## a. 4th Let's Cultivate Diversity!

From 26th to June 28th the 4th LCD European meeting dedicated to cereals took place in Kalø, Denmark, organised by the European Project CERERE, the European Coordination Let's Liberate Diversity! and the Nordic Heritage Cereal Network. As in previous editions held in France, Italy and Belgium, there were three intense days of an in-depth study of agricultural and processing practices.