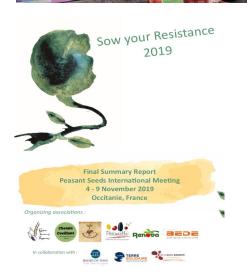

## b. 10<sup>th</sup> Let's Liberate Diversity!

From 7th to November 9th 2019 the 10th European Forum "Let's Liberate Diversity!" took place in France, organised in partnership with the International meeting "Seme ta Resistance" managed by BEDE and RSP. The gathering was attended by more than 300 people from all over the world (countries of West Africa, Guatemala, Vietnam, Mexico) and EC-LLD!

CONTIVERS TA

organised the invitation of 14 European associations (countries of Northern Europe, Hungary, Greece,

coordinated two workshops:

I. "Creating the EU network of on-farm actors and in situ sites: challenges and bottlenecks."

Croatia, and the UK plus the internal Members) and

"Defining and designing innovative seed system: defining the boundaries between formal and informal".

Here you can find a complete report of the meeting:

https://liberatediversity.org/news/159-report-seme-ta-resistence-2019-and-10th-let-s-liberate-diversity-and-

#credits - D for Diversity facebook page, Dylan Wallman, Allkorn (Swedish invited association).