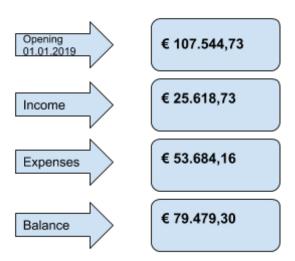

## 5. Accounting 2019

In the figure below the economic balance sheet with the accounts at 31/12/2019. The Banque Triodos is the account of the Association based in Belgium, Paypal account is used for the transport tickets, Soldo as a debit card for traveling and Paypal card for phone fees.

| ESTATE         |            |  |
|----------------|------------|--|
|                | 31/12/2019 |  |
| BANQUE TRIODOS | 77.105,79  |  |
| PAYPAL         | 1.249,77   |  |
| SOLDO          | 892,40     |  |
| CASH           | 230,20     |  |
| PAYPAL CARD    | 1,14       |  |
| TOTAL          | 79.479,30  |  |

At 31/12/2019 the value of net assets of the Association is € 79.479,30

From the figure above we have to consider that the real entrance from DYNAVERSITY entrances, the Membership fee of the Members and the reimbursement for the participation in GenRes Bridge project is € 20.398,73. The above figures take into account expenses, and inputs between the different accounts.