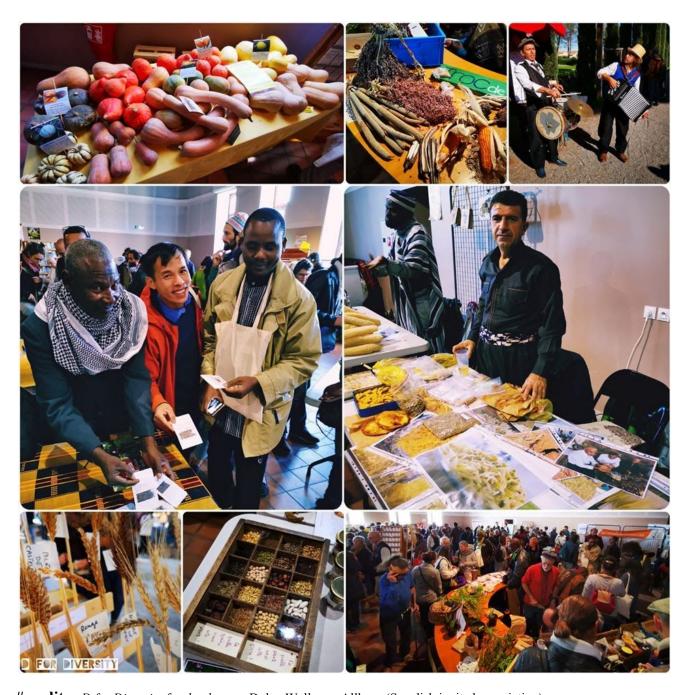

## b. 10<sup>th</sup> Let's Liberate Diversity!

From 7th to November 9th 2019 the 10th European Forum "Let's Liberate Diversity!" took place in France, organised in partnership with the International meeting "Seme ta Resistance" managed by BEDE and RSP. The gathering was attended by more than 300 people from all over the world (countries of West Africa, Guatemala, Vietnam, Mexico) and EC-LLD!

CONTIVERS TA

organised the invitation of 14 European associations (countries of Northern Europe, Hungary, Greece,

coordinated two workshops:

I. "Creating the EU network of on-farm actors and in situ sites: challenges and bottlenecks."

Croatia, and the UK plus the internal Members) and

"Defining and designing innovative seed system: defining the boundaries between formal and informal".

Here you can find a complete report of the meeting:

https://liberatediversity.org/news/159-report-seme-ta-resistence-2019-and-10th-let-s-liberate-diversity-and-

#credits - D for Diversity facebook page, Dylan Wallman, Allkorn (Swedish invited association).